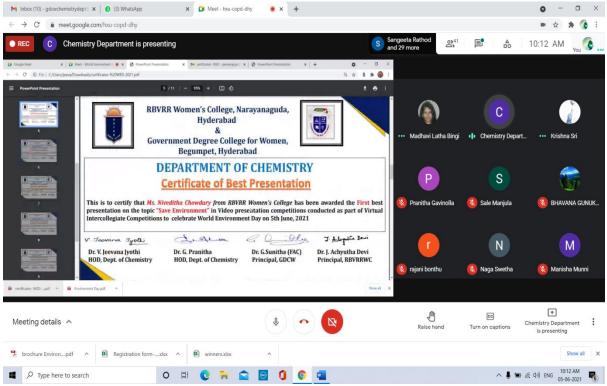

Model of the certificate

## **Video presentations**

Video presentation by Sai Niveditha – I prize winner, RBVRR college