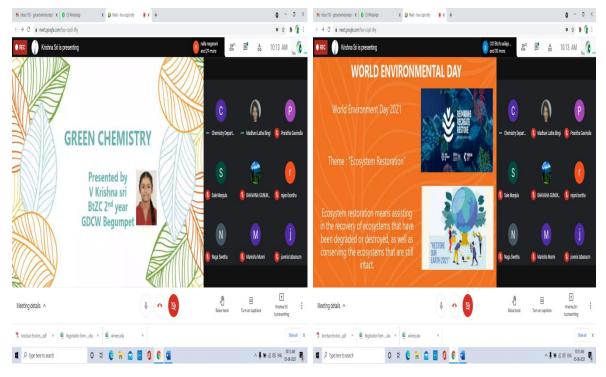

## **Video presentations**

Video presentation by Sai Niveditha – I prize winner, RBVRR college

#### Video presentation by G.S.Bhavana - II prize winner, GDCW , Begumpet

Video presentation by V. Krishna Veni - III prize winner, GDCW , Begumpet

#### Video presentation by P. Tanishca - III prize winner, GDCW , Begumpet