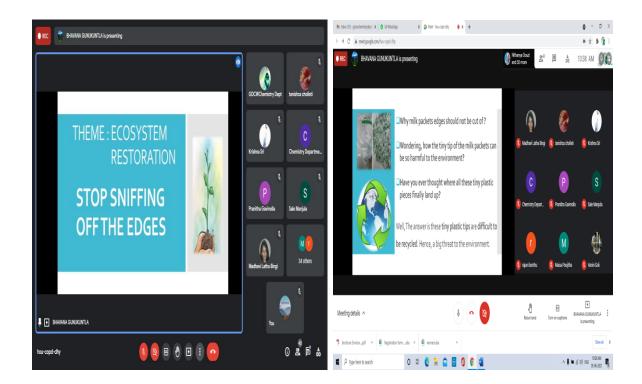

#### Video presentation by G.S.Bhavana - II prize winner, GDCW , Begumpet

Video presentation by V. Krishna Veni - III prize winner, GDCW , Begumpet